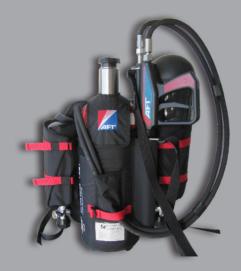

## **AFT** BACKPACK 12/01

- LOW PRESSURE
- WATER MIST/CAFS
- HIGH EFFICIENCY
- PORTABLE & MOBILE

www.aftwatermist.com

## BACKPACK 12/01

| TECHNICAL SPECIFICATIONS                      | BACKPACK 12/01                                                                                                   |
|-----------------------------------------------|------------------------------------------------------------------------------------------------------------------|
| Extinguishing agent tank                      |                                                                                                                  |
| Filling capacity                              | 12 litres                                                                                                        |
| Material                                      | Ultra light carbon and aramid fibre                                                                              |
| Working pressure                              |                                                                                                                  |
| Pressure                                      | 8,5 bar                                                                                                          |
| Propellant gas bottle                         |                                                                                                                  |
| Medium                                        | Compressed air                                                                                                   |
| Technical specifications of pressure cylinder | <ul> <li>Filling pressure: 300 bar</li> <li>Volume: 2 litres</li> <li>Valve connection: G5/8 interior</li> </ul> |
| Technical parameters                          |                                                                                                                  |
| Operating time                                | Approx. 30-32 sec.                                                                                               |
| Flow rate                                     | 24 litres/min                                                                                                    |
| Operating temperature                         | Tmin + 5°C; Tmax + 60°C                                                                                          |
| Extinguishing gun                             |                                                                                                                  |
| Changeover time                               | Approx. 2 sec. from jet to spray mode                                                                            |
| Lancing distance                              | Approx. 16 - 18 m jet mode<br>Approx. 6 - 7 m spray mode                                                         |
| Electrical Fires                              | Up to 1000 V / 3 m distance                                                                                      |
| Ratings (using Ecodare 423)                   |                                                                                                                  |
| A Fire Class                                  | <b>55 A</b> (as per EN3)                                                                                         |
| B Fire Class                                  | <b>233 B</b> (as per EN3), <b>IIB</b> (as per EN 1866)                                                           |
| Dimensions                                    |                                                                                                                  |
| Weight empty (without air bottle)             | Approx. 10 kg                                                                                                    |
| Dimensions (LxWxH)                            | Approx. 245 x 360 x 630 mm                                                                                       |
| Certifications                                |                                                                                                                  |
| Standards                                     | ISO 9001 (manufacturer)*                                                                                         |